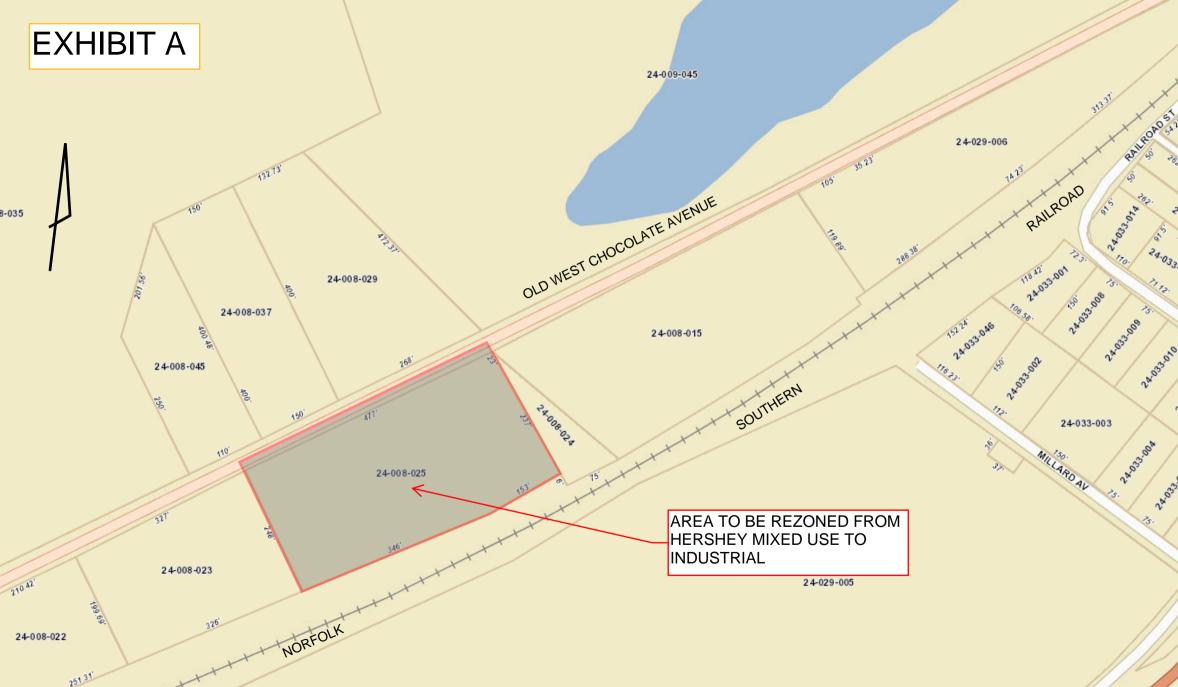

- 1) By rezoning Dauphin County Tax Parcel No. 24-008-025, described in and depicted on the attached Exhibit "A", being lands of Peter J. Davis, from Hershey Mixed Use to Industrial; and,
- 2) By rezoning Dauphin County Tax Parcel Nos. 24-008-015 and 24-008-024, described in and depicted on the attached Exhibit "B", being lands of Tana Properties, LLC, to be included within the Downtown Core 9.1 (O9.1) Overlay Zoning District.

**SECTION 3:** Chapter 225, Zoning, of the Code of Ordinances of the Township of Derry is hereby amended by amending the 'Official Zoning Map – 1, Base Zoning Districts, in Article III of Chapter 225 by changing the zoning classification of Dauphin County Tax Parcel No. 24-008-025 as described in and depicted on Exhibit "A" from Hershey Mixed Use to Industrial.

**SECTION 6:** Chapter 225, Article III, Zoning Districts and Overlays, §225-315, Hershey Mixed Use, Map 17, Zoning District – Hershey Mixed Use, of the Code of Ordinances of the Township of Derry is hereby amended by removing Dauphin County Tax Parcel No. 24-008-025 from the Hershey Mixed Use Zoning District as described in and depicted on the attached Exhibit "A".

**SECTION 7:** Chapter 225, Article III, Zoning Districts and Overlays, §225-317, Industrial Use, Map 19, Zoning District – Industrial, of the Code of Ordinances of the Township of Derry is

hereby amended by adding Dauphin County Tax Parcel No. 24-008-025 to the Industrial Zoning District as described in and depicted on the attached Exhibit "A".