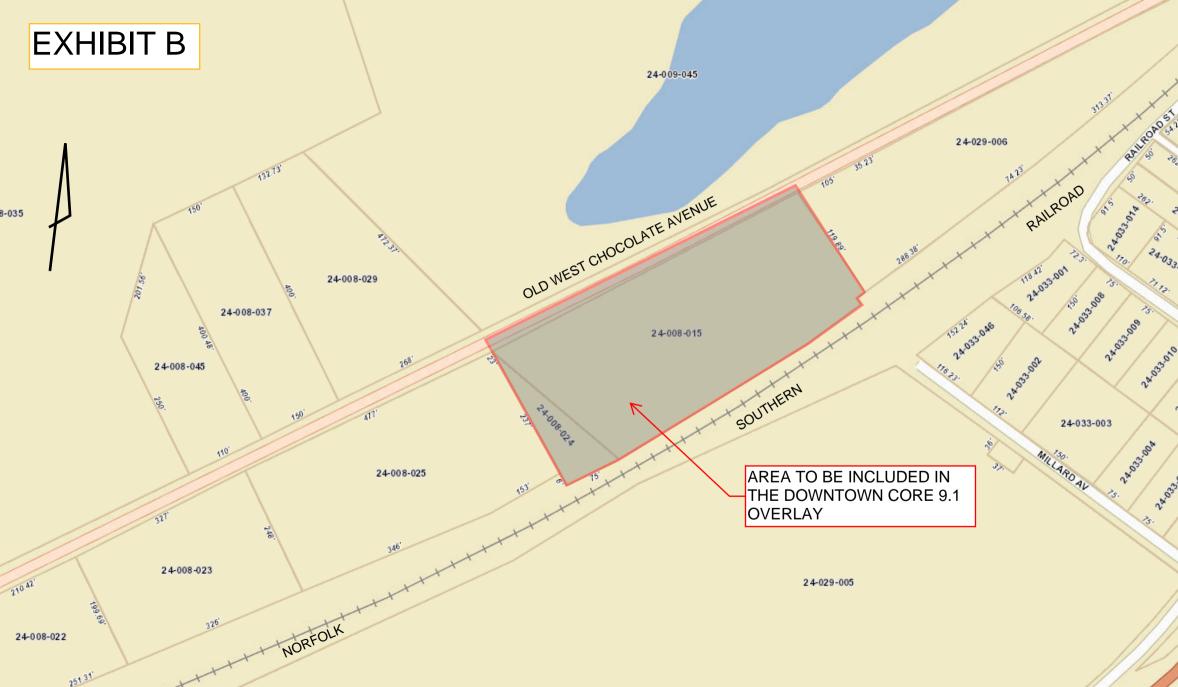

- 1) By rezoning Dauphin County Tax Parcel No. 24-008-025, described in and depicted on the attached Exhibit "A", being lands of Peter J. Davis, from Hershey Mixed Use to Industrial; and,
- 2) By rezoning Dauphin County Tax Parcel Nos. 24-008-015 and 24-008-024, described in and depicted on the attached Exhibit "B", being lands of Tana Properties, LLC, to be included within the Downtown Core 9.1 (O9.1) Overlay Zoning District.

<u>SECTION 4</u>: Chapter 225, Zoning, of the Code of Ordinances of the Township of Derry is hereby amended by amending the 'Official Zoning Map – 2, Overlays, in Article III of Chapter 225 by changing the zoning classification of Dauphin County Tax Parcel Nos. 24-008-015 and 24-008-024 as described in and depicted on Exhibit "B" to be included within the Downtown Core 9.1 (O9.1) Overlay Zoning District.

**SECTION 5:** Chapter 225, Article III, Zoning Districts and Overlays, §225-315, Hershey Mixed Use, Map 17, Zoning District – Hershey Mixed Use, of the Code of Ordinances of the Township of Derry is hereby amended by adding Dauphin County Tax Parcel Nos. 24-008-015 and 24-008-024, as described in and depicted on the attached Exhibit "B", to the Downtown Core 9.1 Overlay Zoning District.