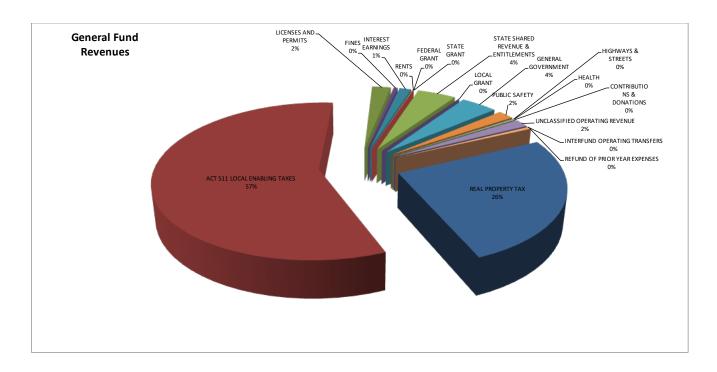

Real estate taxes provide 26% of total general fund operating revenues and are often the focus of most public scrutiny. Based on a Township-wide assessed valuation of \$2,118,337,500 the proposed tax levy of 2.5381 mills generates \$5,269,021, assuming a 98% collection rate, to support municipal services. For the Township homeowner with an assessed value of \$100,000, the total real estate tax paid to the Township is \$253.81.

#### 2024 Revenues

The primary revenue sources for the General Fund are real estate taxes, Act 511 taxes, permit fees, grants, state-shared entitlements, and charges for service.

Act 511 is enabling legislation that allows municipalities to collect an Earned Income Tax (EIT), a Real Estate Transfer Tax, a Local Services Tax (LST), an Occupation Tax, an Amusement & Parking Tax. Act 511 taxes will generate an estimated \$12.7 Million in FY2023 or approximately 57% of total General Fund projected revenues.

As we prepare for 2023, the projected General Fund balance being carried forward is anticipated at \$8,806,404. Total available General Fund revenue in the FY2024 budget is estimated at \$30,933,980. This revenue projection is based on an analysis of tax collection experience, anticipated development activity, and economic trends.

## **REVENUES**

| ACCOUNT<br>GROUP             | <u>DESCRIPTION</u> | <u>2023</u><br>ADOPTED |            | <u>2023</u><br><u>ESTIMATED</u> |            | 2024<br>PROPOSED |            |
|------------------------------|--------------------|------------------------|------------|---------------------------------|------------|------------------|------------|
| FUND BALANCE FORWARD         | \$                 | \$                     | 8,748,943  | \$                              | 8,748,943  | \$               | 8,806,404  |
| CURRENT REVENUES             |                    |                        |            |                                 |            |                  |            |
| REAL PROPERTY TAX            | Ş                  | \$                     | 5,676,023  | \$                              | 5,688,629  | \$               | 5,684,021  |
| ACT 511 LOCAL ENABLING TAXES | S                  |                        | 11,610,000 |                                 | 12,977,863 |                  | 12,660,000 |
| LICENSES AND PERMITS         |                    |                        | 305,700    |                                 | 515,670    |                  | 480,600    |
| FINES                        |                    |                        | 104,675    |                                 | 130,099    |                  | 105,375    |
| INTEREST EARNINGS            |                    |                        | 100,000    |                                 | 382,854    |                  | 300,000    |
| RENTS                        |                    |                        | 20,000     |                                 | 26,946     |                  | 25,000     |
| FEDERAL GRANT                |                    |                        | -          |                                 | -          |                  | -          |
| STATE GRANT                  |                    |                        | -          |                                 | -          |                  | -          |
| STATE SHARED REVENUE & ENT   | TITLEMENTS         |                        | 838,000    |                                 | 985,691    |                  | 991,500    |
| LOCAL GRANT                  |                    |                        | 1,394      |                                 | 48,394     |                  | -          |
| GENERAL GOVERNMENT           |                    |                        | 919,185    |                                 | 1,753,545  |                  | 935,560    |
| PUBLIC SAFETY                |                    |                        | 366,006    |                                 | 447,741    |                  | 410,900    |
| HIGHWAYS & STREETS           |                    |                        | 22,000     |                                 | -          |                  | 22,000     |
| HEALTH                       |                    |                        | 120        |                                 | 72         |                  | 120        |
| CONTRIBUTIONS & DONATIONS    |                    |                        | 44,500     |                                 | 7,228      |                  | 44,500     |
| UNCLASSIFIED OPERATING REVE  | ENUE               |                        | 221,500    |                                 | 292,828    |                  | 363,000    |
| INTERFUND OPERATING TRANS    | FERS               |                        | -          |                                 | -          |                  | -          |
| REFUND OF PRIOR YEAR EXPENS  | SES _              |                        | 313,000    |                                 | 194,877    | -                | 105,000    |
| TOTAL CURRENT REVENUE        | Ş                  | \$                     | 20,542,103 | \$                              | 23,452,438 | \$               | 22,127,576 |
| TOTAL AVAILABLE FOR APPR     | ROPRIATION         | \$                     | 29,291,046 | \$                              | 32,201,381 | \$               | 30,933,980 |