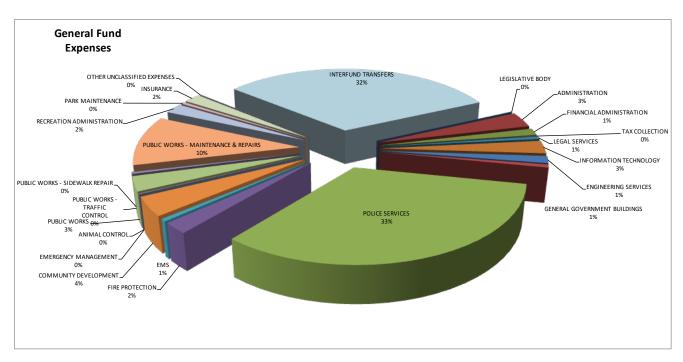

## **2024** Appropriations

<u>Total General Fund Expenditures</u> in FY2024, including interfund transfers, are anticipated at \$23,889,883. The FY2024 projected year-end fund balance of the General Fund is anticipated at \$7,044,097.

## **EXPENDITURES**

| ACCOUNT                              |    | <u>2023</u> | <u>2023</u>      |           | <u>2024</u>     |
|--------------------------------------|----|-------------|------------------|-----------|-----------------|
| GROUP DESCRIPTION                    |    | ADOPTED     | <b>ESTIMATED</b> |           | <u>PROPOSED</u> |
| CURRENT EXPENDITURES                 |    |             |                  |           |                 |
| LEGISLATIVE BODY                     | \$ | 13,419      | \$<br>16,584     | \$        | 16,233          |
| ADMINISTRATION                       |    | 766,162     | 726,894          |           | 763,430         |
| FINANCIAL ADMINISTRATION             |    | 290,123     | 365,206          |           | 339,977         |
| TAX COLLECTION                       |    | 52,436      | 27,930           |           | 18,650          |
| LEGAL SERVICES                       |    | 105,000     | 132,076          |           | 132,000         |
| INFORMATION TECHNOLOGY               |    | 567,959     | 639,977          |           | 635,930         |
| ENGINEERING SERVICES                 |    | 250,000     | 266,844          |           | 350,000         |
| GENERAL GOVERNMENT BUILDINGS         |    | 138,250     | 132,107          |           | 150,650         |
| POLICE SERVICES                      |    | 7,337,686   | 7,586,622        |           | 7,878,903       |
| FIRE PROTECTION                      |    | 491,786     | 515,009          |           | 532,200         |
| EMS                                  |    | 130,000     | 130,000          |           | 130,000         |
| COMMUNITY DEVELOPMENT                |    | 753,752     | 792,029          |           | 933,047         |
| EMERGENCY MANAGEMENT                 |    | 288         | 1,588            |           | 1,500           |
| ANIMAL CONTROL                       |    | 26,125      | 21,142           |           | 26,258          |
| PUBLIC WORKS                         |    | 681,791     | 644,545          |           | 716,887         |
| PUBLIC WORKS - TRAFFIC CONTROL       |    | 81,550      | 85,288           |           | 88,550          |
| PUBLIC WORKS - SIDEWALK REPAIR       |    | -           | -                |           | -               |
| PUBLIC WORKS - MAINTENANCE & REPAIRS |    | 2,242,076   | 2,174,679        |           | 2,467,295       |
| RECREATION ADMINISTRATION            |    | 376,483     | 495,266          |           | 496,499         |
| PARK MAINTENANCE                     |    | 108,000     | 102,884          |           | 107,500         |
| INSURANCE                            |    | 387,698     | 440,792          |           | 457,279         |
| OTHER UNCLASSIFIED EXPENSES          |    | 6,650       | <br>9,901        |           | 6,660           |
| TOTAL EXPENDITURES BEFORE TRANSFERS  | \$ | 14,807,234  | \$<br>15,307,363 | \$        | 16,249,448      |
| RESULTS FROM OPERATIONS              | \$ | 5,734,869   | \$<br>8,145,075  | \$        | 5,878,128       |
| INTERFUND TRANSFERS                  | _  | 9,081,715   | <br>8,087,617    | _         | 7,640,435       |
| TOTAL APPROPRIATIONS                 | \$ | 23,888,949  | \$<br>23,394,980 | <u>\$</u> | 23,889,883      |
| NET FUND BALANCE                     |    |             |                  | \$        | 7,044,097       |