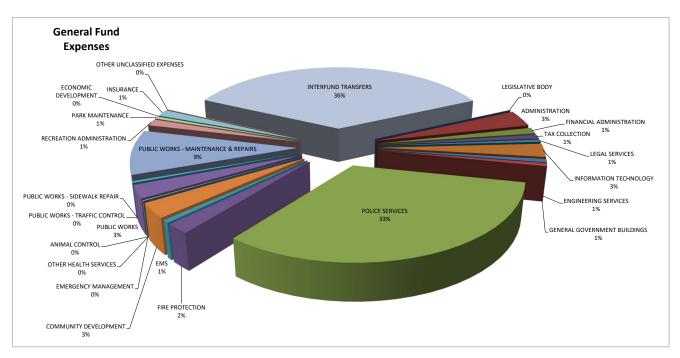

### **2022** Appropriations

<u>Total General Fund Expenditures</u> in FY2022, including interfund transfers, are anticipated at \$22,456,240. The FY2022 projected year-end fund balance of the General Fund is anticipated at \$1,369,419.

With the exception of personnel related expenses, appropriations for operating supplies, motor fuel, vehicle maintenance, utilities, communications, advertising, printing, minor equipment, office equipment lease and maintenance costs, and insurance remain at or below 2021 levels.

# **EXPENDITURES**

| ACCOUNT                              | <u>2021</u> |            | <u>2021</u> |                  |           | <u>2022</u>     |
|--------------------------------------|-------------|------------|-------------|------------------|-----------|-----------------|
| GROUP DESCRIPTION                    |             | ADOPTED    |             | <u>ESTIMATED</u> |           | <u>PROPOSED</u> |
| CURRENT EXPENDITURES                 |             |            |             |                  |           |                 |
| LEGISLATIVE BODY                     | \$          | 13,419     | \$          | 11,965           | \$        | 13,419          |
| ADMINISTRATION                       |             | 751,601    |             | 575,920          |           | 759,589         |
| FINANCIAL ADMINISTRATION             |             | 253,336    |             | 273,542          |           | 287,098         |
| TAX COLLECTION                       |             | 194,510    |             | 188,714          |           | 198,280         |
| LEGAL SERVICES                       |             | 123,000    |             | 116,796          |           | 118,160         |
| INFORMATION TECHNOLOGY               |             | 375,478    |             | 430,495          |           | 617,398         |
| ENGINEERING SERVICES                 |             | 150,000    |             | 112,917          |           | 150,000         |
| GENERAL GOVERNMENT BUILDINGS         |             | 146,800    |             | 129,197          |           | 138,300         |
| POLICE SERVICES                      |             | 7,157,369  |             | 7,268,840        |           | 7,306,949       |
| FIRE PROTECTION                      |             | 452,610    |             | 425,798          |           | 452,610         |
| EMS                                  |             | 130,000    |             | 130,000          |           | 130,000         |
| COMMUNITY DEVELOPMENT                |             | 670,669    |             | 570,573          |           | 687,099         |
| EMERGENCY MANAGEMENT                 |             | 1,200      |             | 841              |           | 1,200           |
| OTHER HEALTH SERVICES                |             | -          |             | -                |           | -               |
| ANIMAL CONTROL                       |             | 9,721      |             | 10,248           |           | 27,721          |
| PUBLIC WORKS                         |             | 1,529,840  |             | 2,088,676        |           | 596,174         |
| PUBLIC WORKS - TRAFFIC CONTROL       |             | 75,400     |             | 94,970           |           | 78,450          |
| PUBLIC WORKS - SIDEWALK REPAIR       |             | -          |             | -                |           | -               |
| PUBLIC WORKS - MAINTENANCE & REPAIRS |             | 876,108    |             | 533,418          |           | 2,061,878       |
| RECREATION ADMINISTRATION            |             | 582,654    |             | 550,696          |           | 307,753         |
| PARK MAINTENANCE                     |             | 88,700     |             | 82,121           |           | 115,000         |
| ECONOMIC DEVELOPMENT                 |             | -          |             | -                |           | -               |
| INSURANCE                            |             | 309,850    |             | 449,949          |           | 314,350         |
| OTHER UNCLASSIFIED EXPENSES          | _           | 92,640     | _           | 6,072            |           | 22,650          |
|                                      |             |            |             |                  |           |                 |
| TOTAL EXPENDITURES BEFORE TRANSFERS  | \$          | 13,984,905 | \$          | 14,051,748       | \$        | 14,384,079      |
| RESULTS FROM OPERATIONS              | \$          | 4,146,932  | \$          | 6,979,801        | \$        | 5,978,303       |
| INTERFUND TRANSFERS                  | _           | 5,184,871  | _           | 6,390,647        | _         | 8,072,163       |
| TOTAL APPROPRIATIONS                 | \$          | 19,169,776 | \$          | 20,442,395       | <u>\$</u> | 22,456,240      |
| NET FUND BALANCE                     |             |            |             |                  | \$        | 1,369,418       |