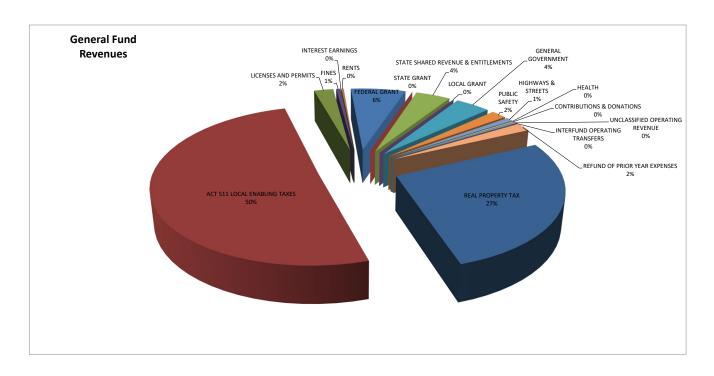

Real estate taxes provide 27% of total general fund operating revenues and are often the focus of most public scrutiny. Based on a Township-wide assessed valuation of \$2,114,751,490 the proposed tax levy of 2.5381 mills generates \$5,260,102, assuming a 98% collection rate, to support municipal services. For the Township homeowner with an assessed value of \$100,000, the total real estate tax paid to the Township is \$253.81.

#### 2022 Revenues

The primary revenue sources for the General Fund are real estate taxes, Act 511 taxes, permit fees, grants, state-shared entitlements, and charges for service.

Act 511 is enabling legislation that allows municipalities to collect an Earned Income Tax (EIT), a Real Estate Transfer Tax, a Local Services Tax (LST), an Occupation Tax, an Amusement & Parking Tax. Act 511 taxes will generate an estimated \$10.3 Million in FY2022 or approximately 50% of total General Fund projected revenues.

As we prepare for 2022, the projected General Fund balance being carried forward is anticipated at \$3,463,278. Total available General Fund revenue in the FY2022 budget is estimated at \$23,825,659. This revenue projection is based on an analysis of tax collection experience, anticipated development activity, and economic trends.

# **REVENUES**

| ACCOUNT                             |      | <u>2021</u> <u>2021</u> |    |                  | 2022 |                 |  |
|-------------------------------------|------|-------------------------|----|------------------|------|-----------------|--|
| GROUP DESCRIPTION                   |      | <u>ADOPTED</u>          |    | <u>ESTIMATED</u> |      | <u>PROPOSED</u> |  |
|                                     |      |                         |    |                  |      |                 |  |
| FUND BALANCE FORWARD                | \$   | 4,851,099               | \$ | 3,813,161        | \$   | 3,463,278       |  |
|                                     |      |                         |    |                  |      |                 |  |
| CURRENT REVENUES                    |      |                         |    |                  |      |                 |  |
| REAL PROPERTY TAX                   | \$   | 5,463,131               | \$ | 5,848,189        | \$   | 5,530,102       |  |
| ACT 511 LOCAL ENABLING TAXES        | ·    | 9,730,000               |    | 10,729,073       |      | 10,275,000      |  |
| LICENSES AND PERMITS                |      | 438,200                 |    | 373,796          |      | 457,700         |  |
| FINES                               |      | 109,061                 |    | 86,142           |      | 104,685         |  |
| INTEREST EARNINGS                   |      | 200                     |    | 94               |      | 1,000           |  |
| RENTS                               |      | 41,000                  |    | 59,525           |      | 51,000          |  |
| FEDERAL GRANT                       |      | -                       |    | 1,318,000        |      | 1,300,000       |  |
| STATE GRANT                         |      | -                       |    | -                |      | -               |  |
| STATE SHARED REVENUE & ENTITLEMENTS |      | 846,000                 |    | 785,932          |      | 821,000         |  |
| LOCAL GRANT                         |      | -                       |    | 145,467          |      | -               |  |
| GENERAL GOVERNMENT                  |      | 825,165                 |    | 699,583          |      | 825,055         |  |
| PUBLIC SAFETY                       |      | 350,306                 |    | 456,637          |      | 366,066         |  |
| HIGHWAYS & STREETS                  |      | 166,600                 |    | 23,120           |      | 166,600         |  |
| HEALTH                              |      | 120                     |    | 120              |      | 120             |  |
| CONTRIBUTIONS & DONATIONS           |      | 44,554                  |    | 74,589           |      | 44,554          |  |
| UNCLASSIFIED OPERATING REVENUE      |      | 53,000                  |    | 126,193          |      | 59,500          |  |
| INTERFUND OPERATING TRANSFERS       |      | -                       |    | 9,043            |      | -               |  |
| REFUND OF PRIOR YEAR EXPENSES       | _    | 64,500                  |    | 296,046          |      | 360,000         |  |
|                                     |      |                         |    |                  |      |                 |  |
| TOTAL CURRENT REVENUE               | \$   | 18,131,837              | \$ | 21,031,549       | \$   | 20,362,382      |  |
| TOTAL AVAILABLE FOR APPROPRIATIO    | N \$ | 22,982,936              | \$ | 24,844,710       | \$   | 23,825,659      |  |