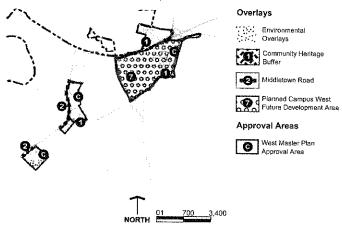

#### § 225-310 Planned Campus West

# Map 12: Zoning District - Planned Campus West

Table 19: Planned Campus West Dimensions [Amended 11-14-2017 by Ord. No. 692]

| 0                      | 100                    |                |          |               |  |
|------------------------|------------------------|----------------|----------|---------------|--|
| 0                      | Minimum Lot Depth (FT) |                |          |               |  |
| <b>(</b> )             |                        | n-res. Lot Are | 8        | N/A           |  |
|                        | 44                     | ●Front¹        | Min      | 25            |  |
| Ē                      | ŠŠ                     | Side           | Min      | 15            |  |
| SETBACKS (FT.          | PRINCIPAL<br>STRUCTURE | (P) Rear       | Min      | 35            |  |
| BAC                    |                        |                | Front    | 50            |  |
| SET                    | ACCESSORY<br>(minimum) |                | Side     | 5             |  |
|                        |                        |                | Rear     | 10            |  |
| MAX<br>EIGHT<br>(FT)   | <b>⊕</b> Pri           | ncipal Struct  | nte      | 60²           |  |
| MH N                   | Accessory Structure    |                |          | 20            |  |
| Ma:                    | kimum (mpe             | rvious Cover   | age      | 60%           |  |
| Mit                    | nimum Vege             | tated Covera   | ige      | 30%           |  |
| ¥.                     | 5 DU/<br>NDA           |                |          |               |  |
| RESIDENTIAL<br>DENSITY |                        | Apartments     |          | 12 DU/<br>NDA |  |
| AES<br>O               | Active                 | e-Adult Com    | nunities | 15 DU/<br>NDA |  |

<sup>&</sup>lt;sup>1</sup>Properties fronting on Middletown Road shall provide an additional 15 foot front setback - see Section 225-401.2

Figure 7: Planned Campus West Lot Dimensional Diagram

Table 18: Planned Campus West Uses