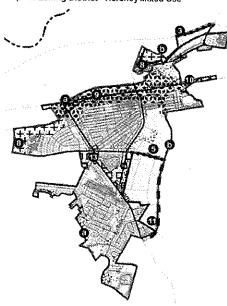

### § 225-315 Hershey Mixed Use

### Map 17: Zoning District - Hershey Mixed Use

#### Overlays

**√D** Governor Road

Homestead/Fishburn Roads

Compact Development

Southern Core

#### Approval Areas

Figure 12: Hershey Mixed Use Lot Dimensional Diagram

Table 29: Hershey Mixed Use Dimensions

| [Amended 11-14-2017 by Ord. No. 692]             |                        |                               | 08           | O93          | 010           | O13                   |               |              |
|--------------------------------------------------|------------------------|-------------------------------|--------------|--------------|---------------|-----------------------|---------------|--------------|
| 0                                                | Minimum Lot Width (FT) |                               |              | 40           | 40            | 40                    | 40            | 100          |
| <b>(3</b>                                        | Minimum                | Lot Depth (FT                 | )            | 100          | 100           | 100                   | 100           | 125          |
| <b>6</b>                                         |                        | lon-res. Lot Are              | ea           | N/A          | N/A           | N/A                   | N/A           | N/A          |
| C                                                | A H                    | Front                         | Min          | 202          | 20            | Variable <sup>1</sup> | 20            | 25           |
| SETBACKS (FT)                                    | PRINCIPAL<br>STRUCTURE | Side                          | Min          | 5            | 5             | 5                     | 5             | 5            |
| Š                                                | AR<br>STR              | Rear                          | Min          | 5            | 5             | 5                     | 5             | 5            |
| TB≯                                              |                        |                               | Front        | 50           | 50            | 50                    | 50            | 50           |
| ₩ AC                                             |                        | ACCESSORY                     |              | 5            | 5             | 5                     | 5             | 5            |
|                                                  | (minimum)              |                               | Rear         | 5            | 5             | 5                     | 5             | 10           |
| MAX<br>HEIGHT<br>(FT)                            | <b>@</b>               | Principal Struct              | ure          | 354          | 50            | 60                    | 50            | 50           |
| 30 単                                             | <b>(1)</b> A           | ccessory Struc                | ture         | 20           | 20            | 20                    | 20            | 20           |
| Ma                                               | ximum lmp              | ervious Cover                 | age          | 40%4         | 60%           | 85%                   | 60%           | 60%          |
| Minimum Vegetated Coverage                       |                        | 50%                           | 30%          | 5%           | 30%           | 30%                   |               |              |
| SFDD/SFSD/TFDD SFDD/SFSD/TFDD Apartments & Mixed |                        | DD                            | 5 DU/<br>NDA | 7 DU/<br>NDA | 7 DU/<br>NDA  | 7 DU/<br>NDA          | 5 DU/<br>NDA  |              |
| A PE                                             | A                      | partments & M<br>Use Building |              | 8 DU/<br>NDA | 25 DU/<br>NDA | 49 DU/<br>NDA         | 12 DU/<br>NDA | 8 DU/<br>NDA |