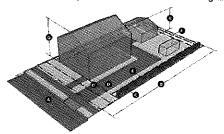

<sup>&</sup>lt;sup>1</sup>Properties fronting on Middletown Road shall provide an additional 15 foot front setback - see Section 225-401.2

Figure 7: Planned Campus West Lot Dimensional Diagram

Table 18: Planned Campus West Uses