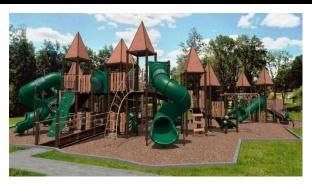

### COMPONENT SPONSOR

Donate a piece of playground equipment and become a permanent community sponsor of Cocoa Castle!

| ☐ Boulder Tower Climber             | \$5,000 (Qty 1) |
|-------------------------------------|-----------------|
| ☐ 360 Degree Plastic Spiral Slide   | \$5,000 (Qty 1) |
| □ Vortex Slide                      | \$2,700 (Qty 1) |
| ☐ Sky Rail                          | \$2,500 (Qty 1) |
| ☐ 270 Degree Horizontal Loop Ladder | \$2,000 (Qty 1) |
| ☐ 8 Ft Twisted Climber              | \$1,800 (Qty 1) |
| ☐ Double Slide                      | \$1,600 (Qty 1) |
| □ 8 Ft Tower Climber                | \$1,600 (Qty 2) |
| ☐ Slither Slide                     | \$1,500 (Qty 1) |
| ☐ Rock Climber                      | \$1,500 (Qty 1) |
| ☐ Tic-Tac-Toe Activity Wall         | \$1,200 (Qty 1) |
| ☐ Recycled Picnic Table             | \$1,200 (Qty 6) |
| ☐ 6 Ft Recycled Park Bench          | \$1,000 (Qty 8) |
| ☐ Drum Panel                        | \$1,000 (Qty 1) |
| □ Telescope                         | \$550 (Qty 1)   |
| ☐ Loop Bike Rack                    | \$400 (Qty 1)   |