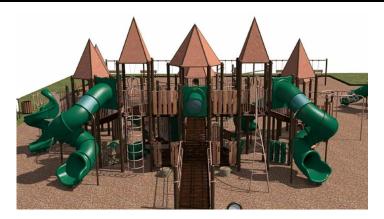

## Brick Sponsorship

After 22 years, it is time to replace the iconic Cocoa Castle playground & you can be part of the renovation! We are installing a picnic area next to the playground where you can purchase an engraved brick with a special message, name, or tribute.